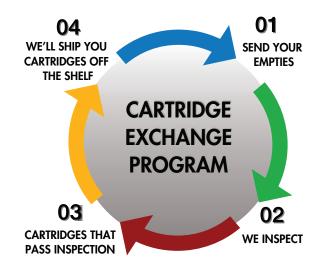

#### **Cartridge Exchange Program**

Have some empties to refill? There is only one way to get them fast and cost effective without compromising quality. Take advantage of our InksideXchange Program to fill your product needs.

- Turn in your empty cartridges to Planet Green
- We will visually inspect & circuit test
- For every cartridge that passes, we ship a cartridge off our shelf
- Quick turnaround time, no waiting for the refilling process
- All non-passing cartridges are sent back with your order
- Cost-effective way to get product