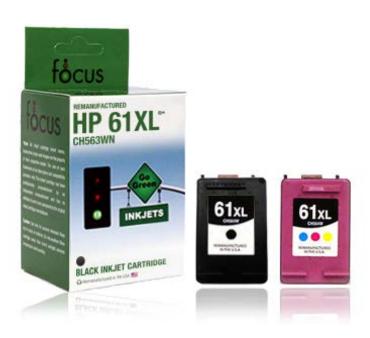

#### **Packaging**

#### PRIVATE LABELING

Private labeling is a great way to introduce quality inkjet cartridges to your customers. We offer multiple packaging options which include your company's contact information. For more information about our private labeling solution, please contact your sales representative.