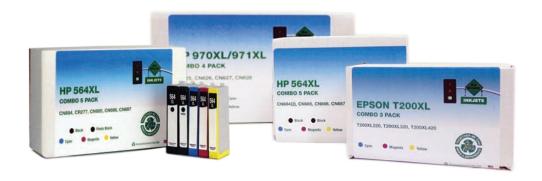

#### **Packaging**

#### PRIVATE LABELING

Private labeling is a great way to introduce quality inkjet cartridges to your customers. We offer multiple packaging options which include your company's contact information. For more information about our private labeling solution, please contact your sales representative.